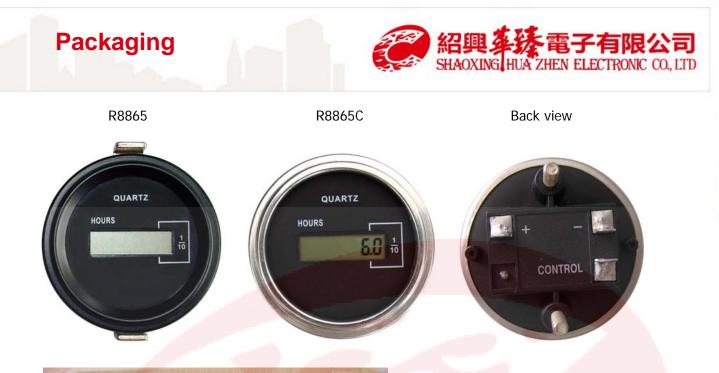

## LCD Hour Meter -- R8865 & R8865C

Economy package: 15 pcs in a carton. Each packed in a plastic bag. 28\*15\*6cm With mounting brackets and hardware kits.

Promotional package: In individual white paper box, with mounting hardware kits 150 pcs per carton Dimensions: 43\*37\*38CM Gross weight 12 KGS/CTN