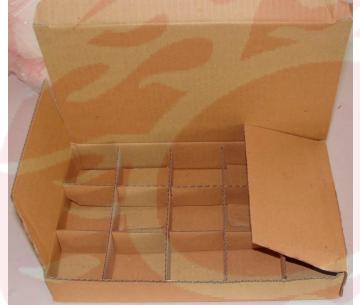

## LCD Hour Meter -- R8865 & R8865C

Economy package: 15 pcs in a carton. Each packed in a plastic bag. 28\*15\*6cm With mounting brackets and hardware kits.

Promotional package: In individual white paper box, with mounting hardware kits 150 pcs per carton Dimensions: 43\*37\*38CM Gross weight 12 KGS/CTN