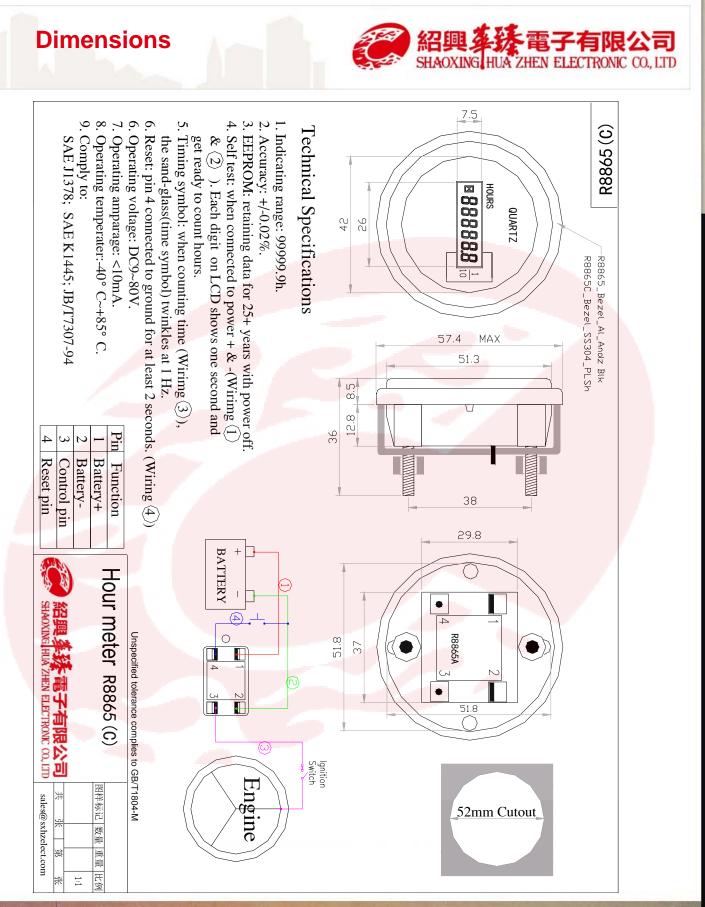

## **Specifications**

## R8865 & R8865C

| Operating range                         | 99,999.9                                                                                                                                                                                                                                                                                                                                                                                  |
|-----------------------------------------|-------------------------------------------------------------------------------------------------------------------------------------------------------------------------------------------------------------------------------------------------------------------------------------------------------------------------------------------------------------------------------------------|
| Start time                              | 2 seconds                                                                                                                                                                                                                                                                                                                                                                                 |
| Display                                 | Time Symbol flashes once a second and counts time.                                                                                                                                                                                                                                                                                                                                        |
| Accuracy                                | ±0.02%                                                                                                                                                                                                                                                                                                                                                                                    |
| Appearance                              | No deformation, bubble, flaw or unevenness. Clear lens, well joint.                                                                                                                                                                                                                                                                                                                       |
| Operating voltage range                 | 9-60V; 10-80V DC; AC/DC 110V(±20%); AC/DC 220V(±20%)                                                                                                                                                                                                                                                                                                                                      |
| Operating temperature range             | -40℃ to + 85℃                                                                                                                                                                                                                                                                                                                                                                             |
| Material                                | Case: ABS; Lens: glass                                                                                                                                                                                                                                                                                                                                                                    |
| Terminals                               | 3/16"(4.8mm) fastons; Max. 4 pins (optional)                                                                                                                                                                                                                                                                                                                                              |
| Insulation                              | Resistance between electriferous parts and outside case is over 100MΩ                                                                                                                                                                                                                                                                                                                     |
| LCD Hour meter pass the following test: |                                                                                                                                                                                                                                                                                                                                                                                           |
| Humidity and high temperature           | 48 hours test at 55°C Humidity varies from 60% to 95% RH                                                                                                                                                                                                                                                                                                                                  |
| Alter temperature                       | Put hour meter in -40 $^{\circ}$ C frig for 2 hours and place it in normal temperature for 2-3 minutes, and then put it in 65 $^{\circ}$ C chamber for 2 hours, and place it in normal temperature for 2-3                                                                                                                                                                                |
|                                         | minutes again.                                                                                                                                                                                                                                                                                                                                                                            |
|                                         | Repeat the above steps for 5 times and put the hour meter in normal temperature, pressure and humidity for 4 hours, and its operating precision is within 0.1%.                                                                                                                                                                                                                           |
| Vibration                               | According to JB/T7307-94, Item 3.6.3 regulations, test hour meter under vibration at set<br>and swept frequency.<br>After test place meter in normal conditions for 4 hours and its operating precision is within<br>0.1%.                                                                                                                                                                |
| Shock                                   | According to JB/T7307-94, form-7 regulations, test hour meter in mechanical shock chamber.<br>After test its operating precision is within 0.1%.                                                                                                                                                                                                                                          |
| Seal                                    | Put hour meter in -30 $^{\circ}$ C frig for 2 hours and place it in normal temperature for 2-3 minutes and place the hour meter in 85 $^{\circ}$ C water at the depth of 15cm, and find no air bubble.                                                                                                                                                                                    |
| Salt fog                                | 16 hours salt fog test, instrument works well.                                                                                                                                                                                                                                                                                                                                            |
| EMC test                                | Test have been carried out on a sample R8865 in accordance with ISO13766-2006;<br>Electromagnetic emission radiated from construction machinery without exceed reference<br>limits;<br>Immunity of construction machinery to electromagnetic radiation and BCI without sensitive<br>phenomena.<br>During the conducted transients, sensitive phenomena is found and can recover normally. |